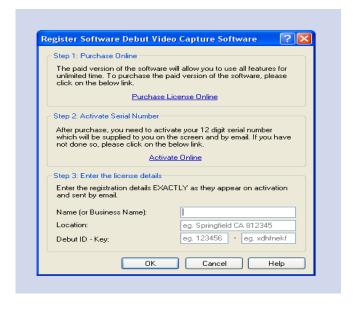

## **Activation Steps**

1. Click on "File" and navigate to the "Register Software" tab.

Figure 1

2. The Debut Video Capture Software Registration window will appear (figure 2).

Figure 2

**3.** Follow the three steps (as in figure 2) below to complete activation:

## **Step 3: Enter the License Details**

Return to the Debut Video Capture Software Registration window and fill in all sections of the form (figure 2) i.e. Name, Location & Debut ID – Key (provided in Step 2). Press "OK" to continue. The product is now fully licensed for use.