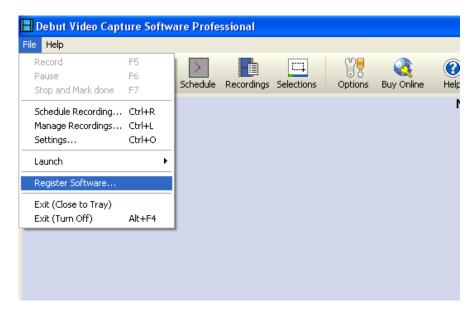

## **Activation Steps**

1. Click on "File" and navigate to the "Register Software" tab.

Figure 1

2. The Debut Video Capture Software Registration window will appear (figure 2).

Figure 2

**3.** Follow the three steps (as in figure 2) below to complete activation: