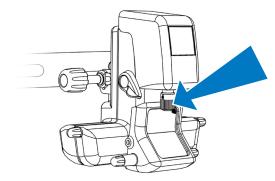

## 4 Plug in the USB cable

When the software has been installed, plug in the cable to the mini USB port - see example below

Plug in USB cable to your computer

Cable to USB port