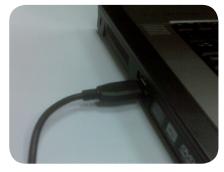

## 4 Plug in the USB cable

When the software has been installed, plug in the cable to the mini USB port - see example below

Plug in USB cable to your computer

Cable to USB port