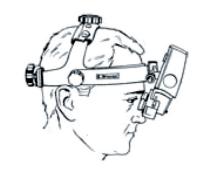

### **5** Correct positioning

Position the binocular indirect ophthalmoscope on your head and adjust as you would normally, positioning the light patch as you would during a normal examination.