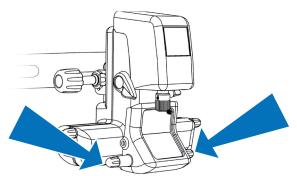

### 6 Adjust the camera patch

Adjust the camera patch on the screen by rotating the spindle.

Too low on the screen

Central on the screen

## Adjust the focus lens

Adjust the focus of the lens by rotating the focus adjusting lever.