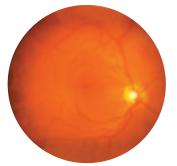

### 8 Working distance

The working distance is variable from 300-600mm from the front of the patient's eye to the front of the instrument with a 20D lens.

If the image on the screen is out of focus you need to move the optics forwards and or backwards until it becomes in focus.

Retinal image out of focus

Retinal image in focus